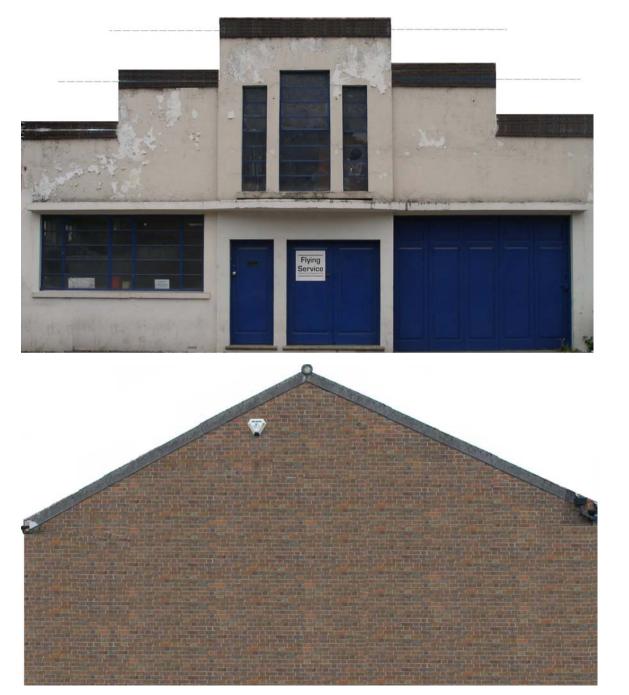

For prototype details and information, check out <u>www.hall-royd-junction.co.uk/Products/Bellingdon\_Road\_factory\_kit.html</u>

Flying Service Ltd.

Sign goes above two blue dooors but below canopy

Free Download from www.Hall-Royd-Junction.co.uk © J K Wallace 2013 All rights reserved; for personal use only Chiltern Modelling Services, P&A House, Alma Road, Chesham, Bucks. HP5 3HB, UK www.hall-royd-junction.co.uk