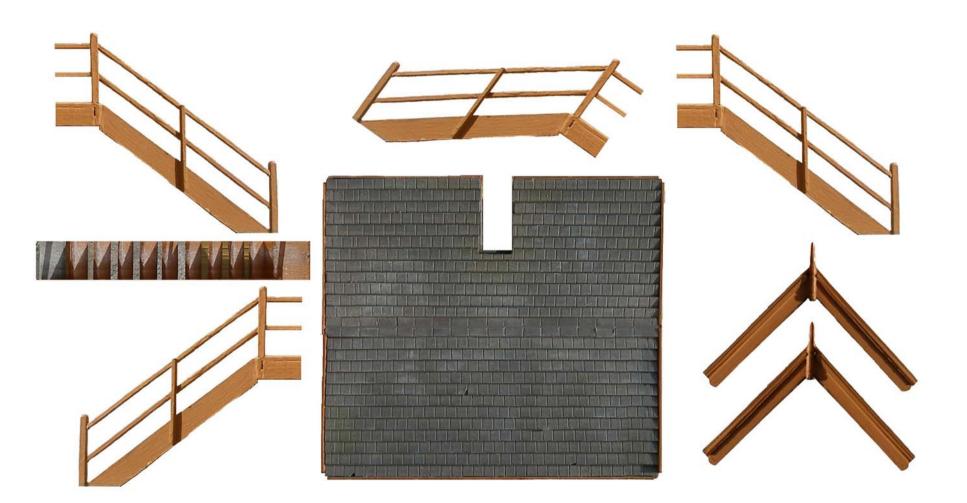

Free Download from www.Hall-Royd-Junction.co.uk LYR © J K Wallace 2013 All rights reserved; for personal use only Chiltern Modelling Services, P&A House, Alma Road, Chesham, Bucks. HP5 3HB, UK LYR Size 6 Signal Box - brick base (L&YR colour scheme) www.hall-royd-junction.co.uk





4mm scale Sheet 1

Free Download from www.Hall-Royd-Junction.co.uk LYR Siz © J K Wallace 2013 All rights reserved; for personal use only Chiltern Modelling Services, P&A House, Alma Road, Chesham, Bucks. HP5 3HB, UK www.hall-royd-junction.co.uk



LYR Size 6 Signal Box - brick base (L&YR colour scheme) 4mm scale Sheet 2